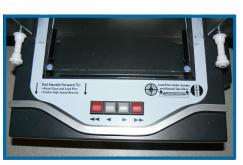

Slide carrier back until top glass lays flat

Using controls in scanning software or on the top of the scanner (as pictured) find the image you wish to view.