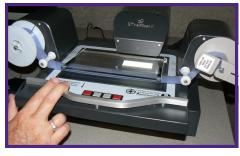

## Instructions for Using the Fiche Carrier:

Pull silver handle forward until microfiche glass pops up.

2

3

4

Insert the fiche (print side down) between the glass flats and push the fiche carrier using handle 'A' until the image appears on the screen.

Slide carrier back until top glass lays flat

Western S Libraries

4