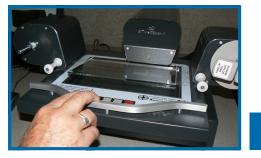

## Instructions for Using the Motorized Film Carrier:

1

Pull silver handle forward until microfiche glass pops up.

2

3

Insert the file roll on left spindle, place film under glass and wind into roll spindle on right and turn until it wraps and holds.

Slide carrier back until top glass lays flat

Using controls in scanning software or on the top of the scanner (as pictured) find the image you wish to view.