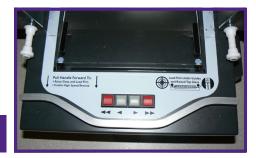

Slide carrier back until top glass lays flat

Using controls in scanning software or on the top of the scanner (as pictured) find the image you wish to view.