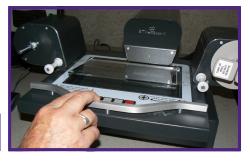

## Instructions for Using the Motorized Film Carrier:

1

Pull silver handle forward until microfiche glass pops up.

2

3

Insert the file roll on left spindle, place film under glass and wind into roll spindle on right and turn until it wraps and holds.

Slide carrier back until top glass lays flat

Using controls in scanning software or on the top of the scanner (as pictured) find the image you wish to view.