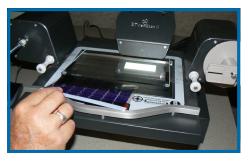

## Instructions for Using the Fiche Carrier:

Pull silver handle forward until microfiche glass pops up.

2

3

4

Insert the fiche (print side down) between the glass flats and push the fiche carrier using handle 'A' until the image appears on the screen.

Slide carrier back until top glass lays flat

Western S Libraries

4